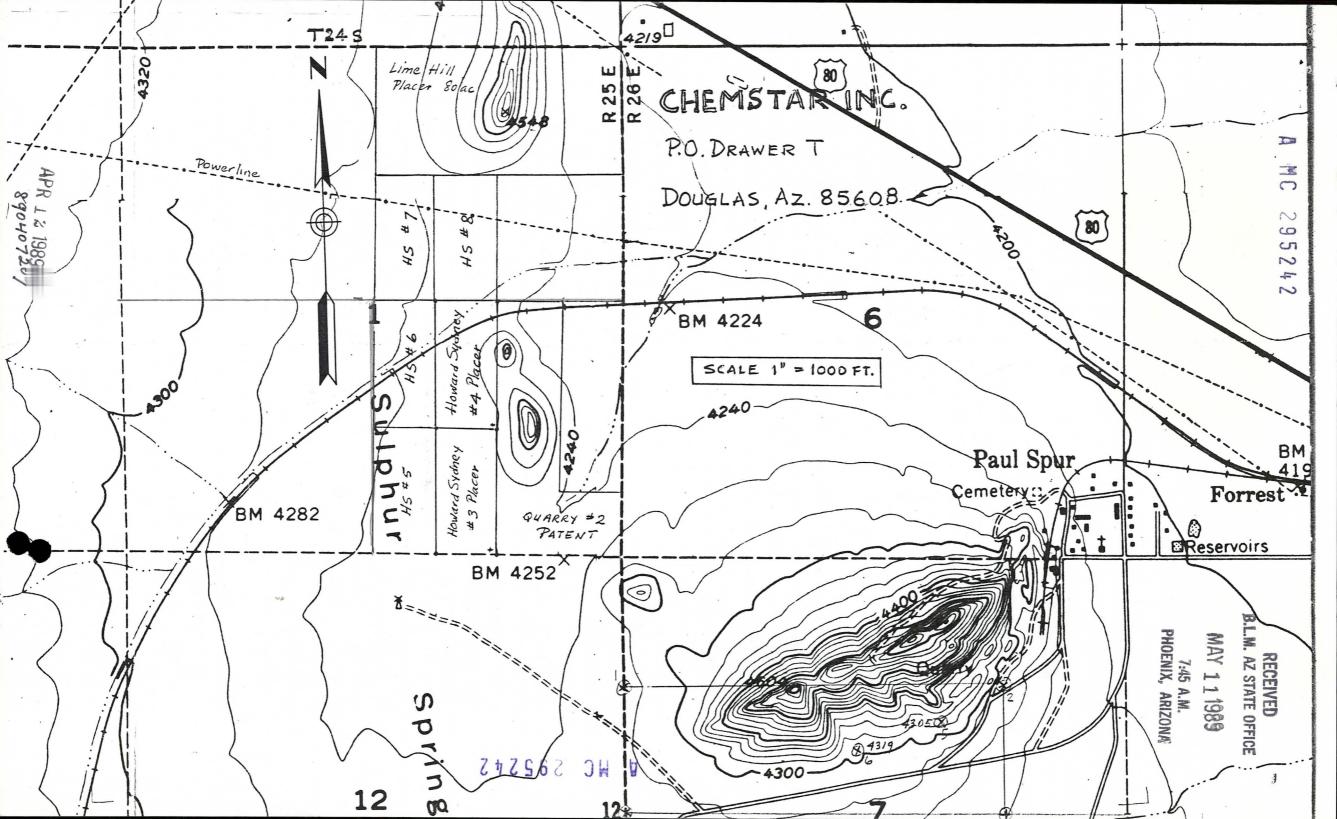

AGER  lands, the claim must conform  ont was filed and recorded ree No.:  —, atM.  FEE # 890407204 | to such   |
| All done under the United States [30 U.S.C.A.  Dated and posted on Mchuel Cl  NOTE—This form of survey by rectilinear subditates with the state of the survey of the surve | provisions of Chapter Six of Titl. \$21 et. seq.] and the laws of the ground this                                                                                                                                                                                                                                                        | e XXXII, of the Revised Statute e State of Arizona.  March , 1  MANAGER  lands, the claim must conform  the was filed and recorded Fee No.:                           | to such   |



# Notice of Mining Cocation PLACER CLAIM

RECEIVED
B.L.M. AZ STATE OFFICE

### TO ALL WHOM IT MAY CONCERN:

MAY 1 1 1989

| This Placer Mining Claim, the                                                    | name of which is the                                  | HS # 6                                       | 7:45 A.M.<br>PHOENIX, ARIZON                  |
|----------------------------------------------------------------------------------|-------------------------------------------------------|----------------------------------------------|-----------------------------------------------|
| PlacerMining Claim, situate on land valuable mineral deposit other than          | s belonging to the Uni<br>in veins or lodes of qu     | ted Statesof America<br>artz or other rock i | , and being a fo